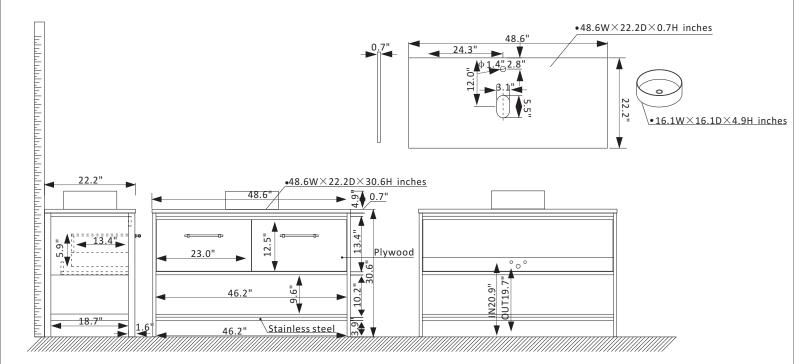

## Vinnova Murcia Vanity Collection 701348G-SO-GW-NM

## **Features**

Brushed Gold Stainless Steel Frame with plywood construction ensure supreme sturdiness.

Available in Suleiman Oak finish to complement your contemporary décor.

White composite grain stone countertop for a clean, elegant look.

Modern, ceramic vessel sink with overflow opening included.

2 soft-close drawers with plenty of storage for all your toiletries.

Brushed Gold finish hardware for a touch of style and contrast.

Spacious open shelf below is perfect for towels or decorative items.

Pre-drilled and designed for easy plumbing and faucet installation.

\* Does not include faucet, drain assembly, P-trap, or backsplash.